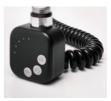

| 200                                 |
| 260 - 380                            | 300                                 |
| 380 - 520                            | 400                                 |
| 520 - 620                            | 500                                 |
| 620 - 750                            | 600                                 |
| 750 - 890                            | 800                                 |
| 890 - 1100                           | 1000                                |
| 1100 - 1500                          | 1200                                |

### **Technical parameters**

> Nominal voltage: 230V, 50 Hz

> Insulation class: Class I

Ingress protection class: IPX4

> Radiator connection: 1/2"



## **Types of connection**







- masking cables > straight cable
- > spiral cable

### **Dimensions**

- > Height [h]: 56 mm
- > Width [w]: 56 mm
- > Depth [d]: 38 mm



#### Contact