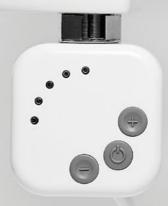

## **Functionality**

2x TIMER 2h

Temperature regulation from 30°C to 60°C

Two-level overheating protection

Possibility of rotates controller by 330°

Low power consumption

Protection against freezing (ANTIFREEZE)

### **User-friendly interface**

### What do you get with HEC?

- > COMFORT no more moisture in bathroom
- > LUXURY / WELL-BEING always warm and dry towels
- ECO FRIENDLY low power consumption in standby mode
- SAFETY two-levels overheating protection
- CLEAN MIND no more cold in your house
- MONEY IN POCKET adjust time of heating to your needs
- > **DESIGN** adopt to any style and types of radiator
- > **COMMUNICATION** LED panels indicated temperature and activated function