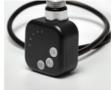

| 200                                 |
| 260 - 380                            | 300                                 |
| 380 - 520                            | 400                                 |
| 520 - 620                            | 500                                 |
| 620 - 750                            | 600                                 |
| 750 - 890                            | 800                                 |
| 890 - 1100                           | 1000                                |
| 1100 - 1500                          | 1200                                |

### **Technical parameters**

> Nominal voltage: 230V, 50 Hz

> Insulation class: Class I

Ingress protection class: IPX4

> Radiator connection: 1/2"



## **Types of connection**







- masking cables > straight cable
- > spiral cable

### **Dimensions**

- > Height [h]: 56 mm
- > Width [w]: 56 mm
- > Depth [d]: 38 mm



#### Contact