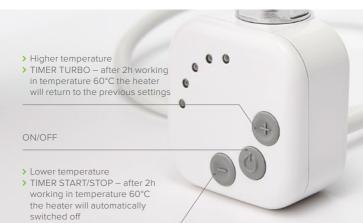

## **Functionality**

2x TIMER 2h

Temperature regulation from 30°C to 60°C

Two-level overheating protection

Possibility of rotates controller by 330°

Low power consumption

Protection against freezing (ANTIFREEZE)

### **User-friendly interface**

### What do you get with HEC?

- > COMFORT no more moisture in bathroom
- > LUXURY / WELL-BEING always warm and dry towels
- ECO FRIENDLY low power consumption in standby mode
- SAFETY two-levels overheating protection
- CLEAN MIND no more cold in your house
- MONEY IN POCKET adjust time of heating to your needs
- > **DESIGN** adopt to any style and types of radiator
- > **COMMUNICATION** LED panels indicated temperature and activated function