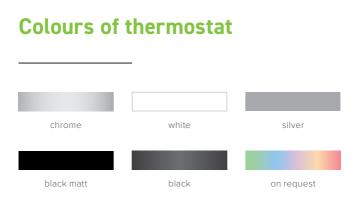

### **Benefits**

Take advantages of all HEC benefits:

- Connect to the central heating system or create autonomous electrical system
- > Regulate temperature and time of heating
- > Warm your apartment also after heating season
- > Protect installation against freezing
- Eliminate the problem of hanging cables thanks to cover cable
- Set the controller according to your needs
   possibility of rotates controller by 330°
- Install devices with cable without bathroom renovation