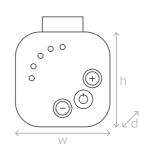

### **Dimensions**

- > Height [h]: 56 mm
- > Width [w]: 56 mm
- > Depth [d]: 38 mm