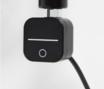

| 300                                 |
| 380 - 520                            | 400                                 |
| 520 - 620                            | 500                                 |
| 620 - 750                            | 600                                 |
| 750 - 890                            | 800                                 |
| 890 - 1100                           | 1000                                |
| 1100 - 1500                          | 1200                                |
|                                      |                                     |

### **Technical parameters**

> Nominal voltage: 230V, 50 Hz

> Insulation class: Class I

> Ingress protection class: IPX5

> Radiator connection: 1/2"



### **Types of connection**







- Masking cables > Straight cable
- > Spiral cable

### **Dimensions**

- > Height [h]: 56 mm
- > Width [w]: 56 mm
- > Depth [d]: 38 mm



#### **Contact**

Contact