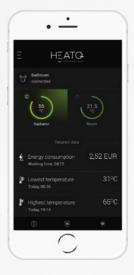

## With the **HeatME** App you can:

- > Regulate the temperature with an accuracy of 1°
- > Create a daily/weekly work schedule
- Control energy consumption and electric heating cost
- Remotely control the electric heating elements operation
- Adjust the room temperature with an external sensor
- Manage heating operation via mobile device
- > Control several devices by one mobile
- > Set the heater access password

### **User-friendly interface**