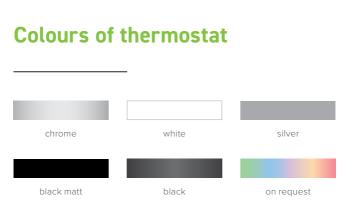

### What do you get with NEX?

- > **COMFORT** no more moisture in bathroom
- > LUXURY / WELL-BEING always warm and dry towels
- > **ECO FRIENDLY** low power consumption in standby mode
- SAFETY three-levels overheating protection
- CLEAN MIND no more cold in your house
- MONEY IN POCKET adjust time of heating to your needs
- > **DESIGN** adopt to any style and types of radiator
- COMMUNICATION LED panels indicated temperature and activated function