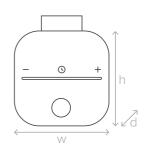

### **Dimensions**

- > Height [h]: 56 mm
- > Width [w]: 56 mm
- > Depth [d]: 38 mm