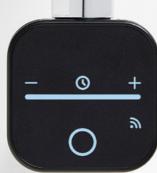

### **Functionality**

3 TIMERS: turbo, start-stop, delayed start

Three-level overheating protection

Possibility of rotates controller by 330°

Low power consumption ULTRA-LOW-POWER

Available application for IOS and Android

### **User-friendly interface**