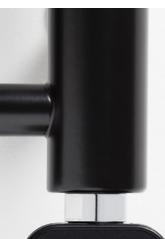

# NEX APP

ELECTRIC HEATING ELEMENTS FOR TOWEL RAILS

### **Technical parameters**

> Nominal voltage: 230V, 50 Hz

> Insulation class: Class I

> Ingress protection class: IPX5

> Radiator connection: 1/2"

### **Dimensions**

- > Height [h]: 56 mm
- > Width [w]: 56 mm
- > Depth [d]: 38 mm