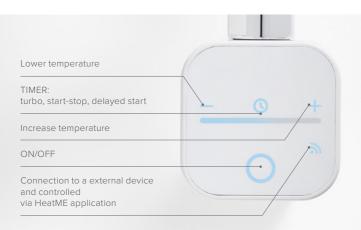

### **Functionality**

3 TIMERS: turbo, start-stop, delayed start

Three-level overheating protection

Possibility of rotates controller by 330°

Low power consumption ULTRA-LOW-POWER

Available application for IOS and Android

Daily and weekly work schedule

Temperature regulation from 30°C to 60°C

Rooms temperature sensor

Protection against freezing (ANTIFREEZE)

Sensor of open window/door

### **User-friendly interface**