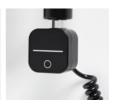

| 300                                 |
| 380 - 520                            | 400                                 |
| 520 - 620                            | 500                                 |
| 620 - 750                            | 600                                 |
| 750 - 890                            | 800                                 |
| 890 - 1100                           | 1000                                |
| 1100 - 1500                          | 1200                                |
|                                      |                                     |

### **Technical parameters**

> Nominal voltage: 230V, 50 Hz

> Insulation class: Class I

> Ingress protection class: IPX5

> Radiator connection: 1/2"



### **Types of connection**







- Masking cables > Straight cable
- > Spiral cable

### **Dimensions**

- > Height [h]: 56 mm
- > Width [w]: 56 mm
- > Depth [d]: 38 mm



#### **Contact**

Contact