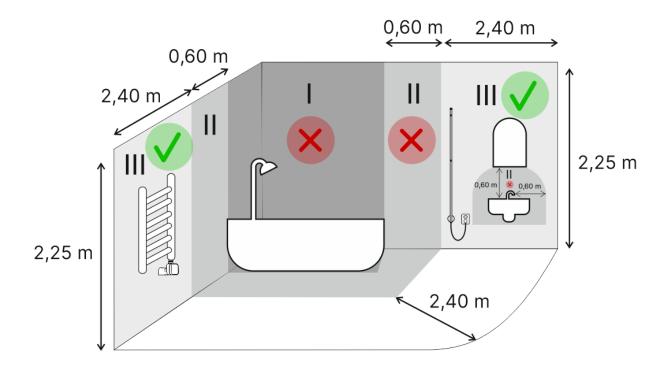

er turns on for 2 hours and switches off after this period
- 4h timer the dryer turns on for 4 hours and switches off after this period
- 6h timer the dryer turns on for 6 hours and switches off after this period

#### Control

- Single press of the button starting the 2h Timer
- Double press of the button starting the 4h Timer
- Pressing and holding the button for 5 seconds starting the 6h Timer
- While the dryer is operating, a single press of the button switches the appliance off

#### LED signaling

- One blink Start of the 2h timer function
- Two blinks Start of the 4h timer function
- Fading and lighting up 2h Timer or 4h Timer operation
- Continuous illumination 6h Timer operation
- LED off Dryer off



# **ASTER**

# **Dimensions**

# 16

# Ingress protection class: IPX4 (zone 3)



#### **ASTER**

# **Components of ASTER**

- 1. Dryer collector;
- 2. Hanger 1 pc. (Aster Short) or 2 pcs. (Aster Long);
- 3. LED indicator;
- 4. Switch on/off;
- 5. Power cord mounting location;
- 6. Screws mounting the hanger bases and head to the wall;
- 7. Serscrew fixing the head or hanger to the base;
- 8. Hanger base 1 pc. (Aster Short) or 2 pcs. (Aster Long);
- 9. Head base mounted to wall or installation box;
- 10. Mains connection terminals;
- 11. External power cord (ATTENTION: Available for purchase on request);
- 12. Dryer head.