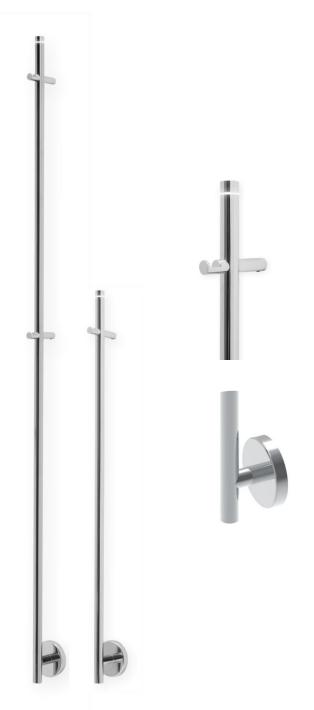

#### Colour

• Chrome

Black matt

· White matt

Dimensions:
width x height [mm]

85 x 915

85 x 1515

# **Dimensions**