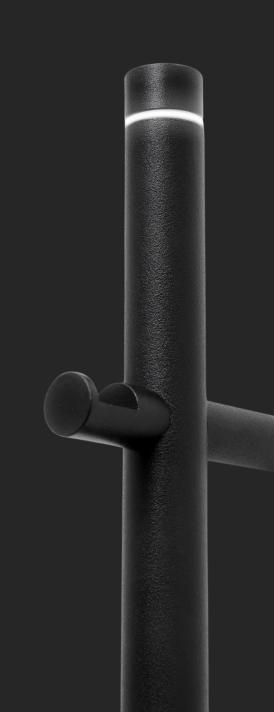

# Design

We have kept the simple, yet elegant design of the ASTA electric dryer which has won your heart. The operation of the ASTER is indicated by a modern white LED light.

# **Functionality**

The electric dryer is equipped with three timers - a 2, 4 and 6 hour timer - allowing you to precisely control the running time of the dryer. At the end of the set time, ASTER switches off automatically.

# **Components of ASTER**

- 1. Dryer collector;
- 2. Hanger 1 pc. (Aster Short) or 2 pcs. (Aster Long);
- 3. LED indicator;
- 4. Switch on/off;
- 5. Power cord mounting location;
- 6. Screws mounting the hanger bases and head to the wall;
- 7. Serscrew fixing the head or hanger to the base;
- 8. Hanger base 1 pc. (Aster Short) or 2 pcs. (Aster Long);
- 9. Head base mounted to wall or installation box;
- 10. Mains connection terminals;
- 11. External power cord (ATTENTION: Available for purchase on request);
- 12. Dryer head.