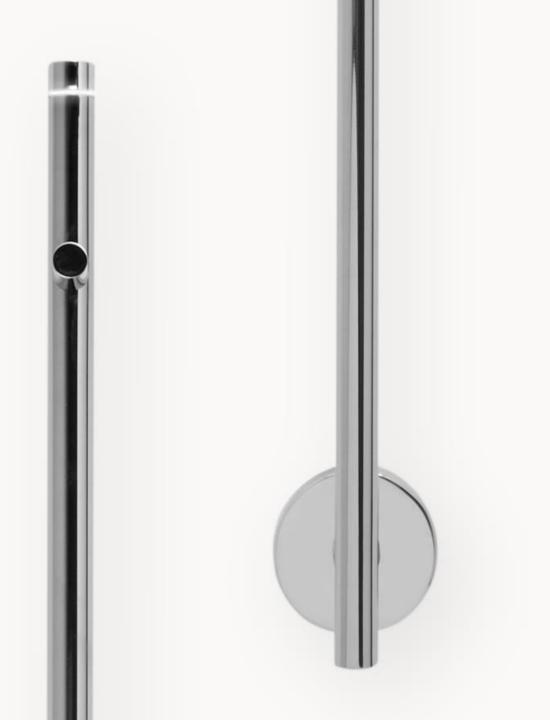

# **Components of ASTER**

- 1. Dryer collector;
- 2. Hanger 1 pc. (Aster Short) or 2 pcs. (Aster Long);
- 3. LED indicator;
- 4. Switch on/off;
- 5. Power cord mounting location;
- 6. Screws mounting the hanger bases and head to the wall;
- 7. Serscrew fixing the head or hanger to the base;
- 8. Hanger base 1 pc. (Aster Short) or 2 pcs. (Aster Long);
- 9. Head base mounted to wall or installation box;
- 10. Mains connection terminals;
- 11. External power cord (ATTENTION: Available for purchase on request);
- 12. Dryer head.