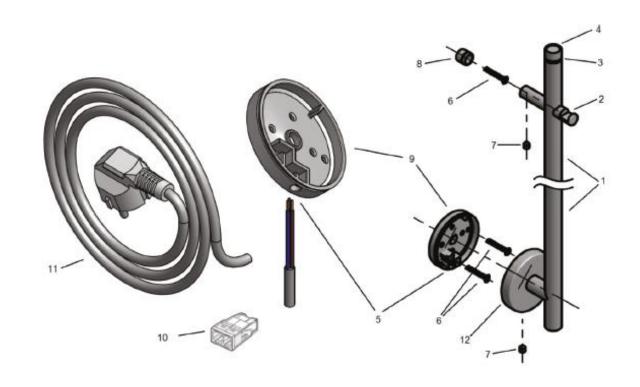

# **Components of ASTER**

- 1. Dryer collector;
- 2. Hanger 1 pc. (Aster Short) or 2 pcs. (Aster Long);
- 3. LED indicator;
- 4. Switch on/off;
- 5. Power cord mounting location;
- 6. Screws mounting the hanger bases and head to the wall;
- 7. Serscrew fixing the head or hanger to the base;
- 8. Hanger base 1 pc. (Aster Short) or 2 pcs. (Aster Long);
- 9. Head base mounted to wall or installation box;
- 10. Mains connection terminals;
- 11. External power cord (ATTENTION: Available for purchase on request);
- 12. Dryer head.